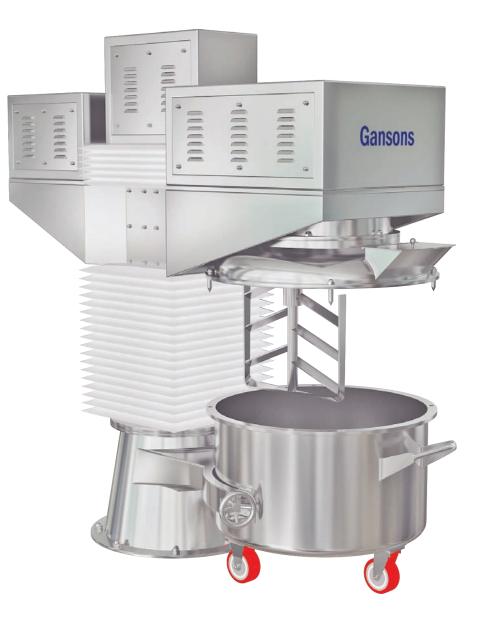

## **Planetary Mixer**

The Semisolid Dosage Form Specialist

**Gansons Planetary Mixer** mixes, emulsifies, blends, deaerates and distributes a wide variety of materials of different viscosities, textures and sizes. It can be used as a single pot processor in the production of materials ranging from cosmetic gels to toothpastes. It performs particularly well while handling high viscosity materials that are difficult to mix. Its main features are:

- Optional addition of high-speed homogenizer
- Provision for steam heating and cooling
- Easy retraction of mixing bowl for rapid and convenient cleaning
- Capability for vacuum applications

World Headquarters : 157, Akbar Camp Road, Kolshet, Thane 400 607. Maharashtra (India)