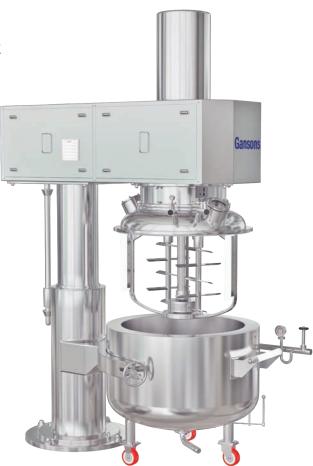

## **Planetary Mixer**

The Semisolid Dosage Form Specialist

**Gansons Planetary Mixer** mixes, emulsifies, blends, deaerates and distributes a wide variety of materials of different viscosities, textures and sizes. It can be used as a single pot processor in the production of materials ranging from cosmetic gels to toothpastes. It performs particularly well while handling high viscosity materials that are difficult to mix. Its main features are:

- Optional addition of high-speed homogenizer
- Provision for steam heating and cooling
- Easy retraction of mixing bowl for rapid and convenient cleaning
- Capability for vacuum applications

World Headquarters : 157, Akbar Camp Road, Kolshet, Thane 400 607. Maharashtra (India)